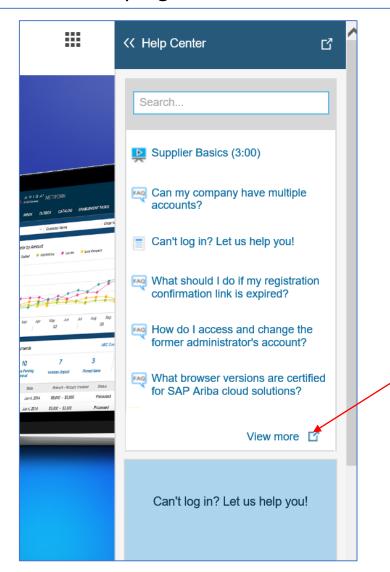

# SAP Ariba Supplier Support Desk - Portal

Top right hand corner – click on this icon to access our help centre – as indicated by the red square to your left - allow the next page to load

# SAP Ariba Supplier Support Desk - Portal

Once you have clicked on the top right hand corner – the following drop down will appear

Supplier Basics etc.

At the bottom of the page it says support – click on this icon