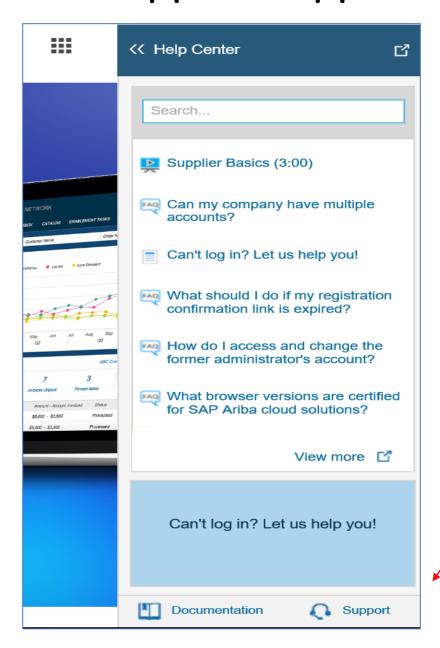

# SAP Ariba Supplier Support Desk - Portal

Once you have clicked on the top right hand corner – the following drop down will appear

Supplier Basics etc.

At the bottom of the page it says support – click on this icon