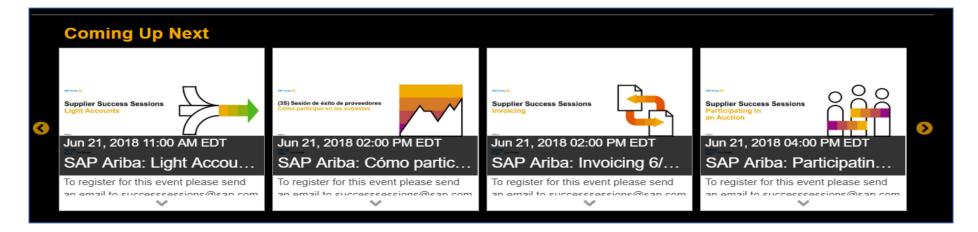

We look forward to having you in our webinar!

Live webinar will give you options on live sessions available. You can select by clicking on the name of the session. A Page will open that will allow you to add this event to your calendar