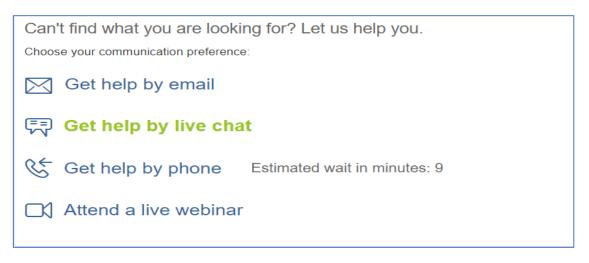

# SAP Ariba Supplier Support Desk – Live Chat

Click "Get help by live chat". A new window will appear.
Complete the required fields and click "start chat".

#### SAP Ariba Supplier Support Desk – Live Webinar