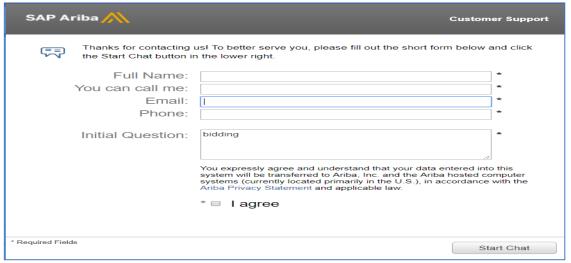

# SAP Ariba Supplier Support Desk – Live Chat

Click "Get help by live chat". A new window will appear.
Complete the required fields and click "start chat".