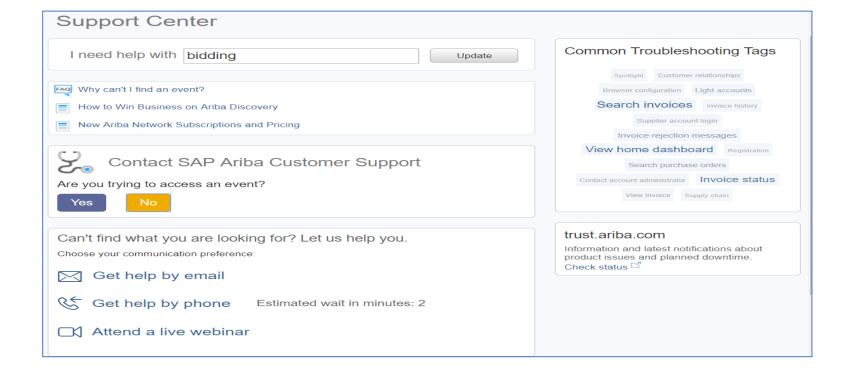

#### SAP Ariba Supplier Support Desk – Online Ticket

Once you have clicked on the support icon the page below will appear called "Support Center"

Try the self-help option first. If you can't find assistance via the self-help, click 'No'. A page will load and you can create an online support ticket to get help via telephone or email. Don't forget to fill out all the requirements and give as much detail as possible.