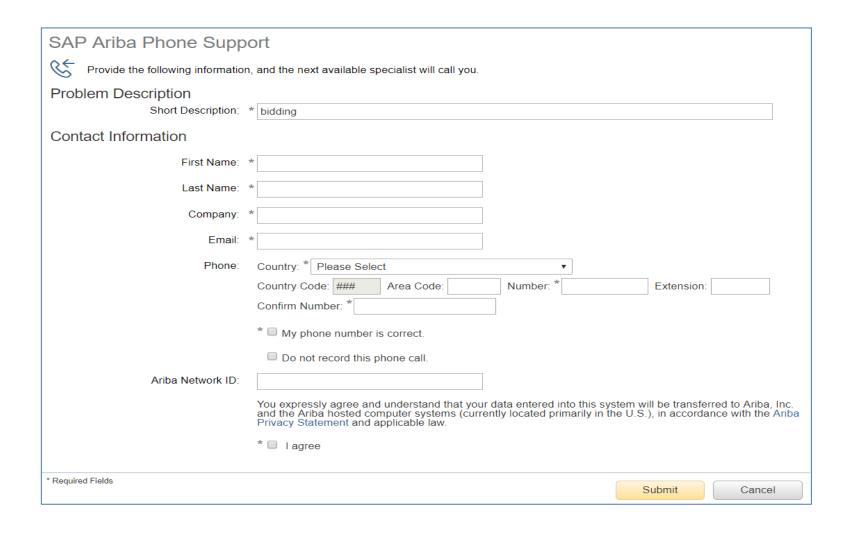

# SAP Ariba Supplier Support Desk – By phone

Provide all required information and click submit for a consultant to call you back.