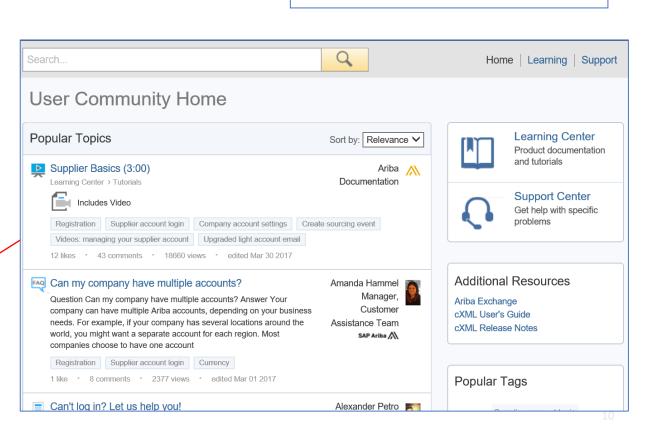

# SAP Ariba Supplier Support Desk – Interactive Page

Furthermore, if you go back to the original screen on your landing page and click on the top right hand icon and click on "view more

After clicking on view more the page below will open. This page is an interactive page with FAQ, users guides, a learning centre and many more interesting pages.