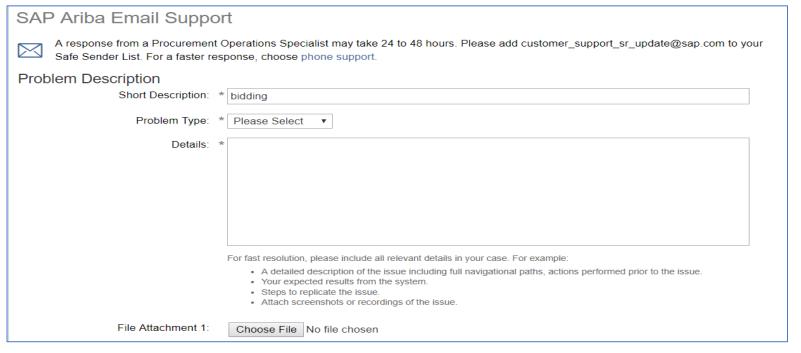

#### SAP Ariba Supplier Support Desk – Online Ticket

Once you have clicked on the support icon the page below will appear called "Support Center"

Try the self-help option first. If you can't find assistance via the self-help, click 'No'. A page will load and you can create an online support ticket to get help via telephone or email. Don't forget to fill out all the requirements and give as much detail as possible.

#### SAP Ariba Supplier Support Desk – Online Ticket

Contact Information First Name: Last Name: Company: Email: Phone: Country: \* Please Select Country Code: ### Area Code: Number: Extension: Ariba Network ID: You expressly agree and understand that your data entered into this system will be transferred to Ariba, Inc. and the Ariba hosted computer systems (currently located primarily in the U.S.), in accordance with the Ariba Privacy Statement and applicable law. \* 
lagree \* Required Fields Submit Cancel

Provide all required information and click submit.